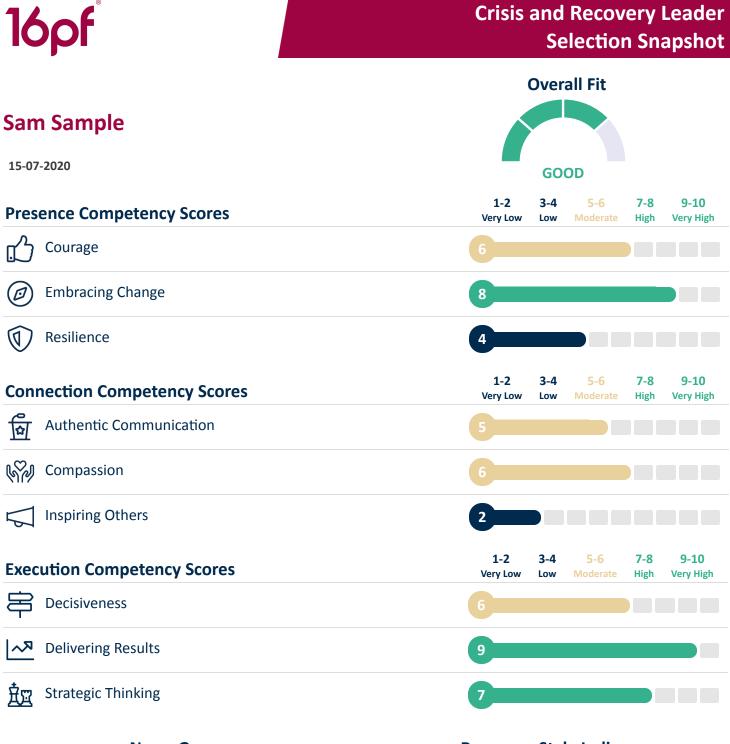

## Norm Group

General Population

The results in this report are based on the respondent's description of their own personality and behaviour, which may not necessarily reflect the way other people see the individual. These scores should be viewed as hypotheses to validate against other sources of data.

## **Response Style Indices**

All of the response style indices are **within the normal range**. There is no indication that it is necessary to probe any of them further.

|    | Impression Management | $\checkmark$ |
|----|-----------------------|--------------|
| Ś  | Acquiescence          | $\checkmark$ |
| °; | Infrequency           | $\checkmark$ |